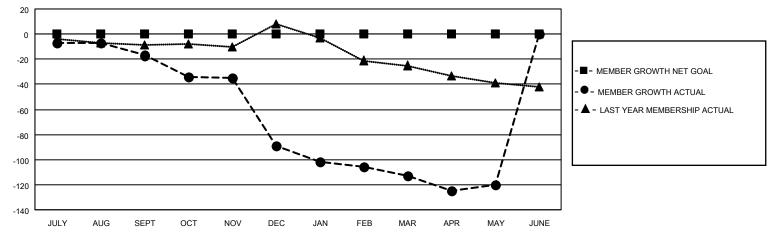

#### GOALS AND ACTUAL MEMBERS CUMULATIVE

| DROPPED CLUBS: 4 |     | 16 CLUBS OF 56 ADDED 1 OR<br>MORE NEW MEMBERS | GENDER DISTRIBUTION                 |              |  |
|------------------|-----|-----------------------------------------------|-------------------------------------|--------------|--|
|                  |     | WORL NEW MEMBERS                              | MALE 639 (66.49%)                   |              |  |
|                  |     |                                               | FEMALE                              | 322 (33.51%) |  |
| DROPPED MEMBERS  |     |                                               | NON BINARY                          | 0 (0.00%)    |  |
|                  |     |                                               | PREFER NOT TO ANSWER                | 0 (0.00%)    |  |
| DECEASED         | 25  |                                               |                                     |              |  |
| CLUB CANCELLED   | 28  | CLICK HERE FOR CUMULATIVE                     | TOTAL FAMILY UNIT MEMBERS 247       |              |  |
| OTHER            | 110 | MEMBERSHIP DATA                               |                                     |              |  |
| TOTAL            | 163 |                                               | FAMILY MEMBERS PAYING HALF DUES 126 |              |  |
|                  |     |                                               |                                     |              |  |